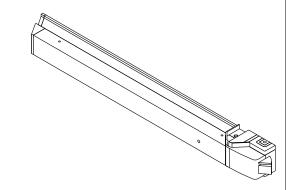

**Side View** 1:7

**03** Front View 1:7

**O4 Top View** 1:7

**3D View** 

| Panic Latch |                                 |                              |  |  |
|-------------|---------------------------------|------------------------------|--|--|
| Item        | Description                     | Finish Option                |  |  |
|             |                                 |                              |  |  |
| KE-5710     | 57 Series Touch Bar Panic Latch | Stainless Steel Brass Plated |  |  |