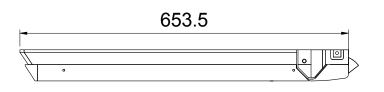

**Side View** 1:7

**03** Front View 1:7

**O4 Top View** 1:7

**3D View** 

| Panic Latch |                                 |                              |  |  |
|-------------|---------------------------------|------------------------------|--|--|
| Item        | Description                     | Finish Option                |  |  |
|             |                                 |                              |  |  |
| KE-5710     | 57 Series Touch Bar Panic Latch | Stainless Steel Brass Plated |  |  |