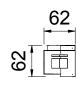

**Side View** 1:7

**03** Front View 1:7

**O4 Top View** 1:7

**3D View** 

| Panic Latch |                                 |                              |  |  |
|-------------|---------------------------------|------------------------------|--|--|
| Item        | Description                     | Finish Option                |  |  |
|             |                                 |                              |  |  |
| KE-5710     | 57 Series Touch Bar Panic Latch | Stainless Steel Brass Plated |  |  |