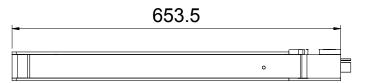

**Side View** 1:7

**03** Front View 1:7

**O4 Top View** 1:7

**3D View** 

| Panic Latch |                                 |                              |  |  |
|-------------|---------------------------------|------------------------------|--|--|
| Item        | Description                     | Finish Option                |  |  |
|             |                                 |                              |  |  |
| KE-5710     | 57 Series Touch Bar Panic Latch | Stainless Steel Brass Plated |  |  |